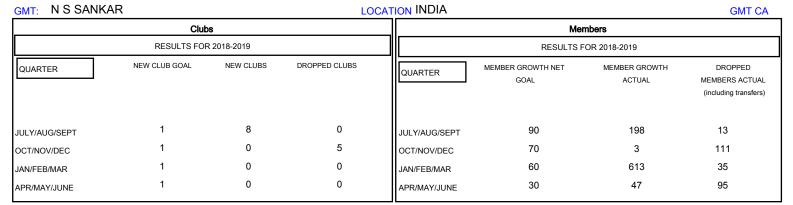

## District 324A8

Results as of: 05/31/2019

| DROPPED CLUBS: 5  DROPPED MEMBERS |     | 44 CLUBS OF 65 ADDED 1 OR MORE<br>NEW MEMBERS | GENDER DISTRIBUTION  MALE 1,605 (67.18%)  FEMALE 784 (32.82%)  Women Percentage Fiscal Year Goal: 10% |       |
|-----------------------------------|-----|-----------------------------------------------|-------------------------------------------------------------------------------------------------------|-------|
| DECEASED                          | 3   | CLICK HERE FOR CUMULATIVE  MEMBERSHIP DATA    | TOTAL FAMILY UNIT MEMBERS                                                                             | 1,211 |
| CLUB CANCELLED                    | 82  |                                               |                                                                                                       | 054   |
| OTHER                             | 169 |                                               | FAMILY MEMBERS PAYING HALF DUES                                                                       | 854   |
| TOTAL                             | 254 |                                               |                                                                                                       |       |