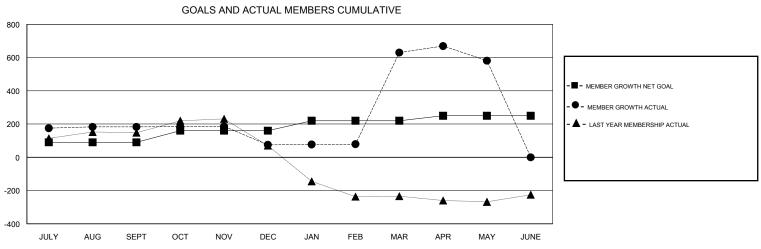

## District 324A8

Results as of: 05/31/2019

| DROPPED CLUBS: 5  DROPPED MEMBERS |     | 44 CLUBS OF 65 ADDED 1 OR MORE<br>NEW MEMBERS | GENDER DISTRIBUTION  MALE 1,605 (67.18%)  FEMALE 784 (32.82%)  Women Percentage Fiscal Year Goal: 10% |       |
|-----------------------------------|-----|-----------------------------------------------|-------------------------------------------------------------------------------------------------------|-------|
| DECEASED                          | 3   | CLICK HERE FOR CUMULATIVE  MEMBERSHIP DATA    | TOTAL FAMILY UNIT MEMBERS                                                                             | 1,211 |
| CLUB CANCELLED                    | 82  |                                               |                                                                                                       | 054   |
| OTHER                             | 169 |                                               | FAMILY MEMBERS PAYING HALF DUES                                                                       | 854   |
| TOTAL                             | 254 |                                               |                                                                                                       |       |