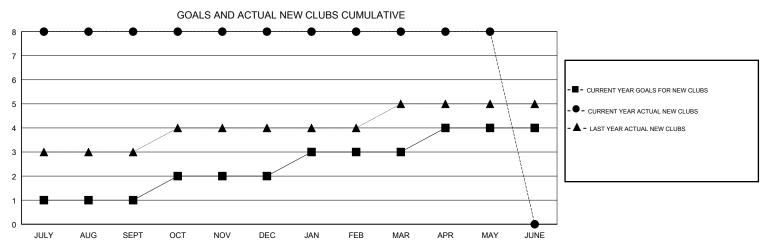

## District 324A8

Results as of: 05/31/2019

| DROPPED CLUBS: 5  DROPPED MEMBERS |     | 44 CLUBS OF 65 ADDED 1 OR MORE<br>NEW MEMBERS | GENDER DISTRIBUTION  MALE 1,605 (67.18%)  FEMALE 784 (32.82%)  Women Percentage Fiscal Year Goal: 10% |       |
|-----------------------------------|-----|-----------------------------------------------|-------------------------------------------------------------------------------------------------------|-------|
| DECEASED                          | 3   | CLICK HERE FOR CUMULATIVE  MEMBERSHIP DATA    | TOTAL FAMILY UNIT MEMBERS                                                                             | 1,211 |
| CLUB CANCELLED                    | 82  |                                               |                                                                                                       | 054   |
| OTHER                             | 169 |                                               | FAMILY MEMBERS PAYING HALF DUES                                                                       | 854   |
| TOTAL                             | 254 |                                               |                                                                                                       |       |